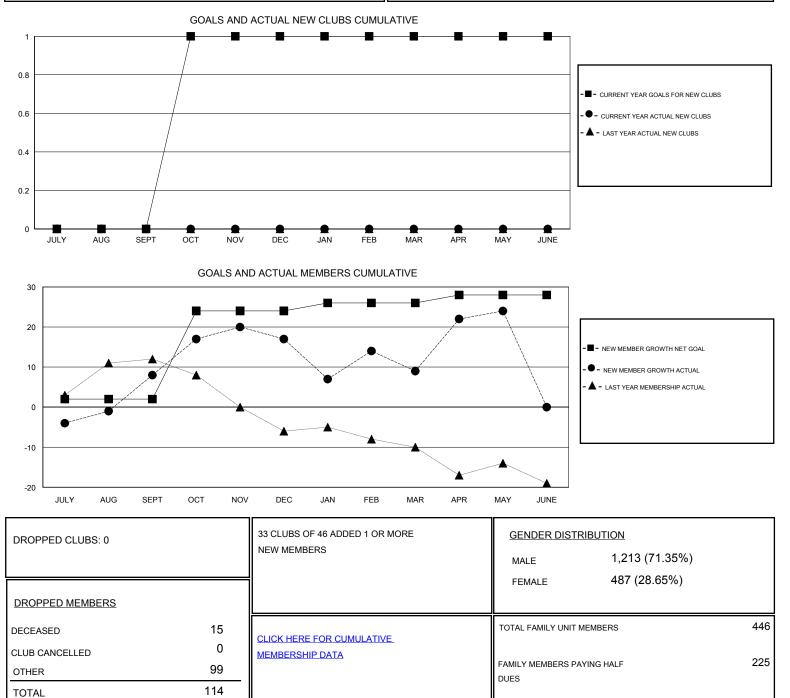

## Judy Hankom ONAT.

| GMT: Judy Ha          | T: Judy Hankom LOCATION WISCONS |           |               |                       | N                                                              |                                                              |                                                    |
|-----------------------|---------------------------------|-----------|---------------|-----------------------|----------------------------------------------------------------|--------------------------------------------------------------|----------------------------------------------------|
| Clubs                 |                                 |           |               | Members               |                                                                |                                                              |                                                    |
| RESULTS FOR 2016-2017 |                                 |           |               | RESULTS FOR 2016-2017 |                                                                |                                                              |                                                    |
| QUARTER               | NEW CLUB GOAL                   | NEW CLUBS | DROPPED CLUBS | QUARTER               | NEW MEMBER GROWTH<br>NET GOAL (not reinstated<br>or transfers) | NEW MEMBER<br>GROWTH ACTUAL (not<br>reinstated or transfers) | DROPPED<br>MEMBERS ACTUAL<br>(including transfers) |
| JULY/AUG/SEPT         | 0                               | 0         | 0             | JULY/AUG/SEPT         | 2                                                              | 34                                                           | 26                                                 |
| OCT/NOV/DEC           | 1                               | 0         | 0             | OCT/NOV/DEC           | 22                                                             | 36                                                           | 27                                                 |
| JAN/FEB/MAR           | 0                               | 0         | 0             | JAN/FEB/MAR           | 2                                                              | 34                                                           | 42                                                 |
| APR/MAY/JUNE          | 0                               | 0         | 0             | APR/MAY/JUNE          | 2                                                              | 34                                                           | 19                                                 |